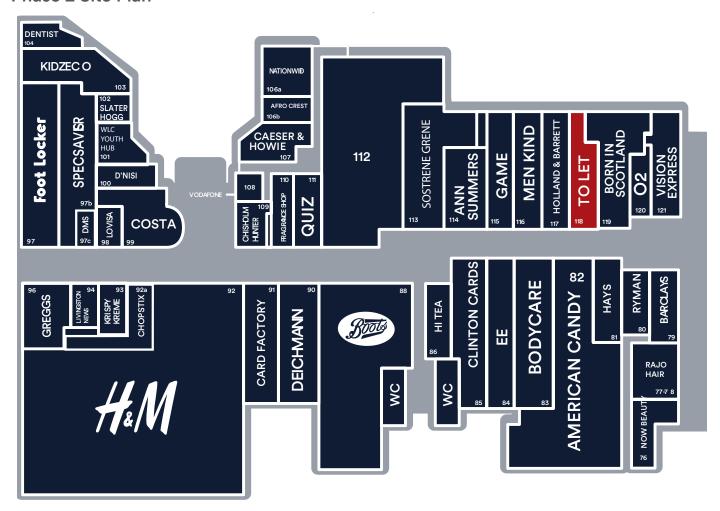

## Phase 2 Site Plan

# Phase 2 Unit 118, The Centre, Livingston, EH54 6HR

- Ground floor retail premises
- Opposite Hays Travel and Bodycare
- Other nearby retailers include Card Factory, Deichmann, Quiz and H&M

| Areas (approx. NIA) | Sq.ft | Sq.m |
|---------------------|-------|------|
| Ground Floor        | 2,150 | 200  |
| TOTAL               | 2,150 | 200  |